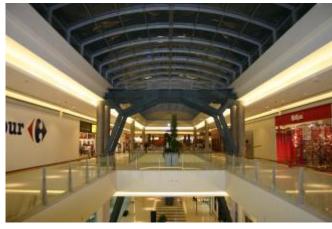

## D21 SHACOLAS PARK COMMERCIAL CENTER – Nicosia (Cyprus)

First example in Cyprus of a wide commercial building with base seismic isolation.

The plan dimensions of the building are 224 by 90 m, while the height is 12.80 m; the 10.00 m by 16.00 m center line structure features composite steel-concrete main and secondary beams framed with steel columns; the reinforced concrete slab is supported by deformed steel sheets.

The total surface of the three level building is 60480 m<sup>2</sup> while the volume is 774200 m<sup>3</sup>.

The building is separated in two parts of 112 by 90 m by a structural joint; the isolators are located under the ground floor structure at the top of reinforced concrete columns protruding from the foundations and extended in the basement parking.