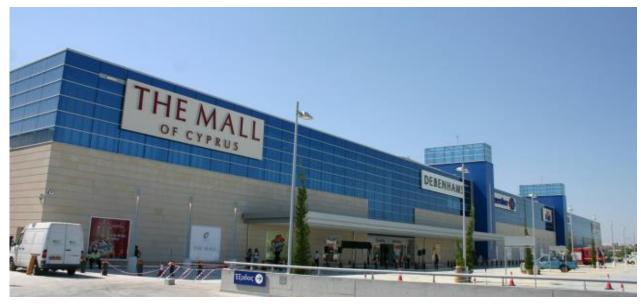

## D21 SHACOLAS PARK COMMERCIAL CENTER – Nicosia (Cyprus)

First example in Cyprus of a wide commercial building with base seismic isolation.

The plan dimensions of the building are 224 by 90 m, while the height is 12.80 m; the 10.00 m by 16.00 m center line structure features composite steel-concrete main and secondary beams framed with steel columns; the reinforced concrete slab is supported by deformed steel sheets.