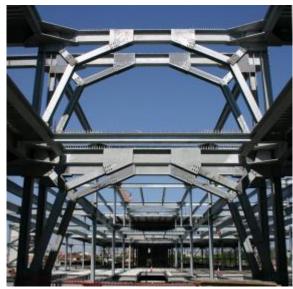

## D21 SHACOLAS PARK COMMERCIAL CENTER – Nicosia (Cyprus)

First example in Cyprus of a wide commercial building with base seismic isolation.

The plan dimensions of the building are 224 by 90 m, while the height is 12.80 m; the 10.00 m by 16.00 m center line structure features composite steel-concrete main and secondary beams framed with steel columns; the reinforced concrete slab is supported by deformed steel sheets.

The total surface of the three level building is 60480 m<sup>2</sup> while the volume is 774200 m<sup>3</sup>.

The building is separated in two parts of 112 by 90 m by a structural joint; the isolators are located under the ground floor structure at the top of reinforced concrete columns protruding from the foundations and extended in the basement parking.

The fail safe system is constituted by emi-spherical rubber and steel bumpers which touch concrete buttress at the end of the design displacement of the isolators.

Architect: K.Maratheftis & K. Yiannouris – Architects – Engineers – Nicosia