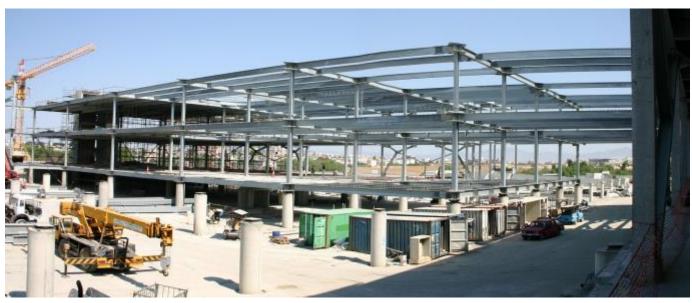

## D21 SHACOLAS PARK COMMERCIAL CENTER – Nicosia (Cyprus)

First example in Cyprus of a wide commercial building with base seismic isolation.

The plan dimensions of the building are 224 by 90 m, while the height is 12.80 m; the 10.00 m by 16.00 m center line structure features composite steel-concrete main and secondary beams framed with steel columns; the reinforced concrete slab is supported by deformed steel sheets.

The total surface of the three level building is 60480 m<sup>2</sup> while the volume is 774200 m<sup>3</sup>.

The building is separated in two parts of 112 by 90 m by a structural joint; the isolators are located under the ground floor structure at the top of reinforced concrete columns protruding from the foundations and extended in the basement parking.