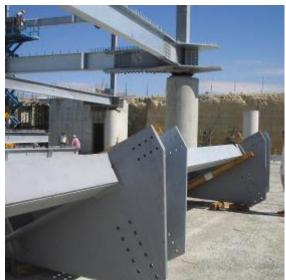

The fail safe system is constituted by emi-spherical rubber and steel bumpers which touch concrete buttress at the end of the design displacement of the isolators.

Architect: K.Maratheftis & K. Yiannouris – Architects – Engineers – Nicosia