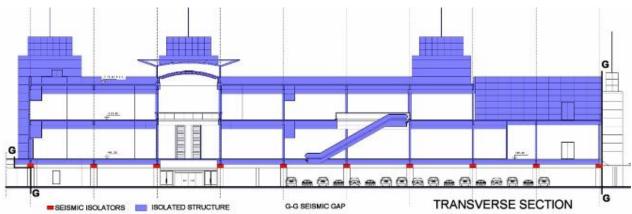

The total surface of the three level building is 60480 m<sup>2</sup> while the volume is 774200 m<sup>3</sup>.

The building is separated in two parts of 112 by 90 m by a structural joint; the isolators are located under the ground floor structure at the top of reinforced concrete columns protruding from the foundations and extended in the basement parking.

The fail safe system is constituted by emi-spherical rubber and steel bumpers which touch concrete buttress at the end of the design displacement of the isolators.

Architect: K.Maratheftis & K. Yiannouris – Architects – Engineers – Nicosia