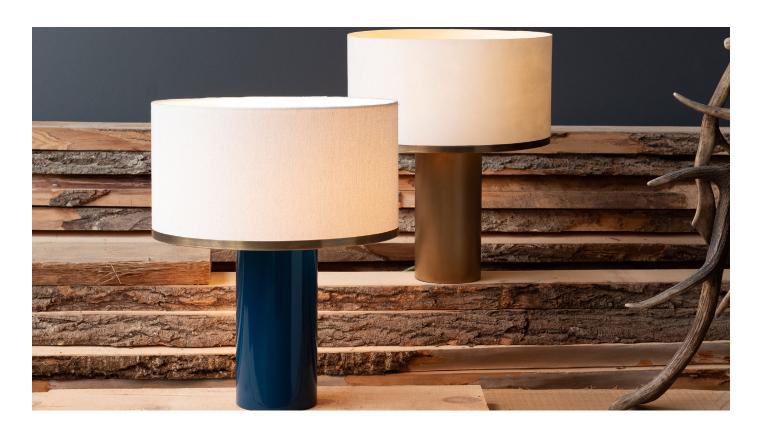

## Light series BRERA for STROLZ

Design: Matteo Thun & Antonio Rodriguez

Table Lamp, Floor Lamp.
Strolz Leuchten, available at Strolz Online-Shop www.strolzleuchten.at

With the light series BRERA, designed by Matteo Thun & Antonio Rodriguez, Strolz Leuchten continues the idea of exclusive editions.

BRERA unifies the philosophy of craftsmanship, the benefits of HiTouch and simplicity with a grown-up classiness and elegance. Pure, strong and exquisite parchment contrasts lacquered wood, brass and ebony wood in different dimensions. With a variety of luxurious materials and refined colours the handmade series BRERA adds unique chicness to every interior. The collection's pure, simple shapes and its premium components ensure aesthetic and technical longevity.