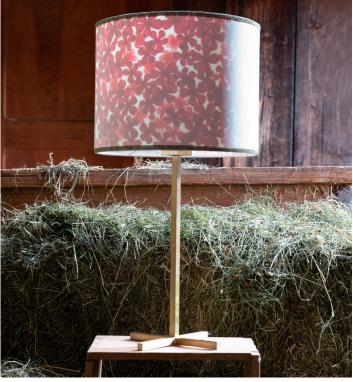

## "Botanica" - Susanne Thun for Strolz

Botanica table lamp shades Design Susanne Thun

Brass burnished / paper parchment

Fern, lemon verbena, larkspur or geranium - in her collection Botanica, Susanne Thun turns plants and grasses into protagonists. Pressed between two layers of pure paper parchment, the treasures of nature come to light. A contrasting golden woven ribbon inspires memories of flowering meadows. For the designer, living in Milan and in the Swiss mountains with roots in Vorarlberg, the designs represent childhood pictures, summer holidays, hikes and walks. Combined with the restrained design of the hand-crafted, burnished brass base, Botanica sets a fresh accent.

The lampshades go with individual bases or with the bases of BRERA designed by Matteo Thun and Antonio Rodriguez.

STROLZ Leuchten, available at Strolz Online-Shop www.strolzleuchten.at

Matteo Thun & Antonio Rodriguez Via Appiani 9 20121 Milano www.matteothun.com