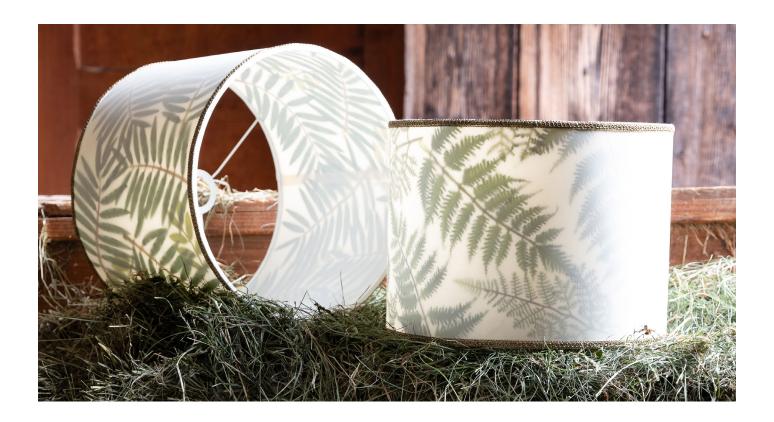

## "Botanica" - Susanne Thun for Strolz

Botanica table lamp shades Design Susanne Thun

Brass burnished / paper parchment

Fern, lemon verbena, larkspur or geranium - in her collection Botanica, Susanne Thun turns plants and grasses into protagonists. Pressed between two layers of pure paper parchment, the treasures of nature come to light. A contrasting golden woven ribbon inspires memories of flowering meadows. For the designer, living in Milan and in the Swiss mountains with roots in Vorarlberg, the designs represent childhood pictures, summer holidays, hikes and walks. Combined with the restrained design of the hand-crafted, burnished brass base, Botanica sets a fresh accent.

The lampshades go with individual bases or with the bases of BRERA designed by Matteo Thun and Antonio Rodriguez.

STROLZ Leuchten, available at Strolz Online-Shop www.strolzleuchten.at

Matteo Thun & Antonio Rodriguez Via Appiani 9 20121 Milano www.matteothun.com