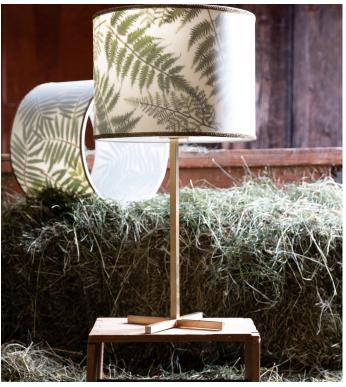

## "Botanica" - Susanne Thun for Strolz

Botanica table lamp shades Design Susanne Thun

Brass burnished / paper parchment

Fern, lemon verbena, larkspur or geranium - in her collection Botanica, Susanne Thun turns plants and grasses into protagonists. Pressed between two layers of pure paper parchment, the treasures of nature come to light. A contrasting golden woven ribbon inspires memories of flowering meadows. For the designer, living in Milan and in the Swiss mountains with roots in Vorarlberg, the designs represent childhood pictures, summer holidays, hikes and walks. Combined with the restrained design of the hand-crafted, burnished brass base, Botanica sets a fresh accent.

The lampshades go with individual bases or with the bases of BRERA designed by Matteo Thun and Antonio Rodriguez.

STROLZ Leuchten, available at Strolz Online-Shop www.strolzleuchten.at

Matteo Thun & Antonio Rodriguez Via Appiani 9 20121 Milano www.matteothun.com