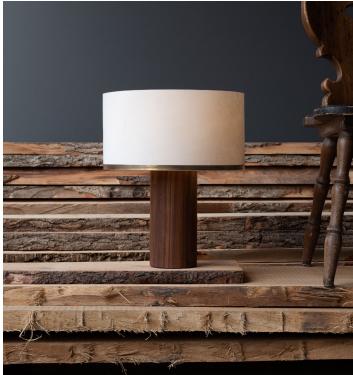

## Light series BRERA for STROLZ

Design: Matteo Thun & Antonio Rodriguez

Table Lamp, Floor Lamp.
Strolz Leuchten, available at Strolz Online-Shop www.strolzleuchten.at

With the light series BRERA, designed by Matteo Thun & Antonio Rodriguez, Strolz Leuchten continues the idea of exclusive editions.

BRERA unifies the philosophy of craftsmanship, the benefits of HiTouch and simplicity with a grown-up classiness and elegance. Pure, strong and exquisite parchment contrasts lacquered wood, brass and ebony wood in different dimensions. With a variety of luxurious materials and refined colours the handmade series BRERA adds unique chicness to every interior. The collection's pure, simple shapes and its premium components ensure aesthetic and technical longevity.