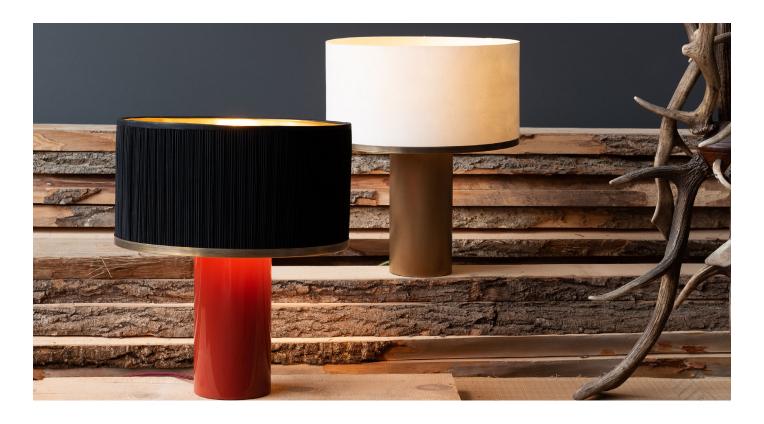

## Light series BRERA for STROLZ

Design: Matteo Thun & Antonio Rodriguez

Table Lamp, Floor Lamp.
Strolz Leuchten, available at Strolz Online-Shop www.strolzleuchten.at

With the light series BRERA, designed by Matteo Thun & Antonio Rodriguez, Strolz Leuchten continues the idea of exclusive editions.

BRERA unifies the philosophy of craftsmanship, the benefits of HiTouch and simplicity with a grown-up classiness and elegance. Pure, strong and exquisite parchment contrasts lacquered wood, brass and ebony wood in different dimensions. With a variety of luxurious materials and refined colours the handmade series BRERA adds unique chicness to every interior. The collection's pure, simple shapes and its premium components ensure aesthetic and technical longevity.