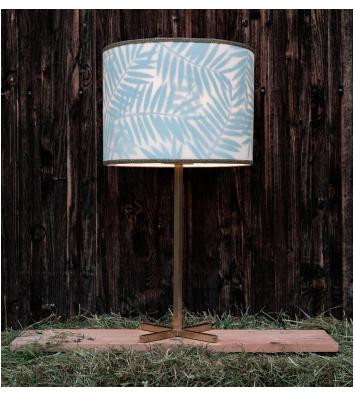

## "Botanica" - Susanne Thun for Strolz

Botanica table lamp shades Design Susanne Thun

Brass burnished / paper parchment

Fern, lemon verbena, larkspur or geranium - in her collection Botanica, Susanne Thun turns plants and grasses into protagonists. Pressed between two layers of pure paper parchment, the treasures of nature come to light. A contrasting golden woven ribbon inspires memories of flowering meadows. For the designer, living in Milan and in the Swiss mountains with roots in Vorarlberg, the designs represent childhood pictures, summer holidays, hikes and walks. Combined with the restrained design of the hand-crafted, burnished brass base, Botanica sets a fresh accent.

The lampshades go with individual bases or with the bases of BRERA designed by Matteo Thun and Antonio Rodriguez.

STROLZ Leuchten, available at Strolz Online-Shop www.strolzleuchten.at

Matteo Thun & Antonio Rodriguez Via Appiani 9 20121 Milano www.matteothun.com