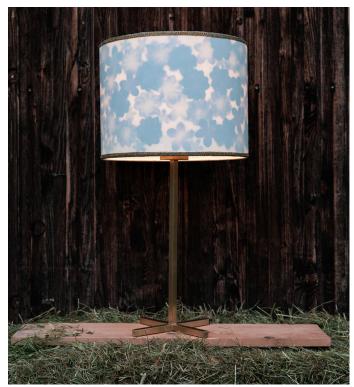

## "Botanica" - Susanne Thun for Strolz

Botanica table lamp shades Design Susanne Thun

Brass burnished / paper parchment

Fern, lemon verbena, larkspur or geranium - in her collection Botanica, Susanne Thun turns plants and grasses into protagonists. Pressed between two layers of pure paper parchment, the treasures of nature come to light. A contrasting golden woven ribbon inspires memories of flowering meadows. For the designer, living in Milan and in the Swiss mountains with roots in Vorarlberg, the designs represent childhood pictures, summer holidays, hikes and walks. Combined with the restrained design of the hand-crafted, burnished brass base, Botanica sets a fresh accent.

The lampshades go with individual bases or with the bases of BRERA designed by Matteo Thun and Antonio Rodriguez.

STROLZ Leuchten, available at Strolz Online-Shop www.strolzleuchten.at

Matteo Thun & Antonio Rodriguez Via Appiani 9 20121 Milano www.matteothun.com