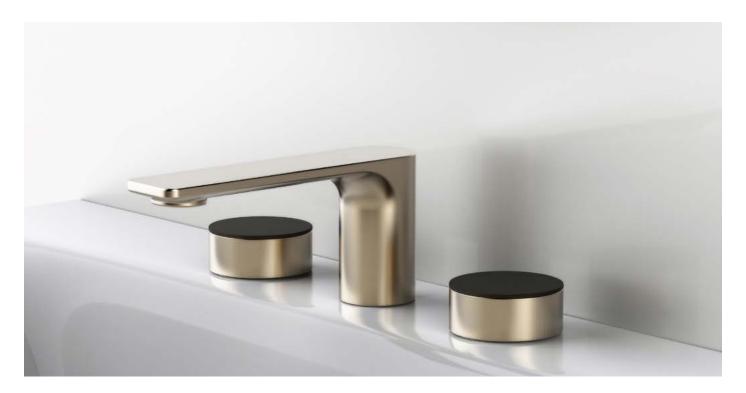

## Laguna / JAQUAR World

Design: Matteo Thun & Antonio Rodriguez

Laguna, the bathroom-collection designed by Matteo Thun, Antonio Rodriguez for JAQUAR includes a full range of sanitary, a variety of faucets, a frameless shower box, refined furniture and subtle bath accessories. The series was developed within a period of more than two years and is conceived for private and contract projects.

Laguna is all about combination and lightweight, it's about timeless beauty. High quality ceramic and pure, slim shapes meet numerous possibilities to blend. Faucets, accessories, furniture, shower and bathtub can be composed with various metal finishes or go with oak and walnut wood. While keeping its strong character, the collection includes three colour groups and a wide range of additional parts. Laguna gives room for different moods, looks and dimensions.