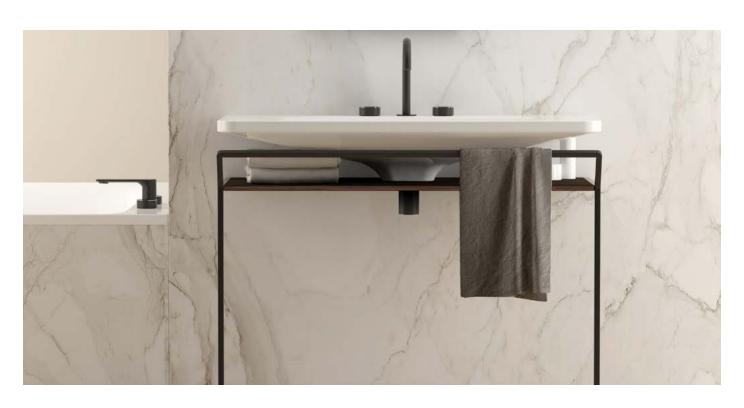

## Laguna / JAQUAR World

Design: Matteo Thun & Antonio Rodriguez

Laguna, the bathroom-collection designed by Matteo Thun, Antonio Rodriguez for JAQUAR includes a full range of sanitary, a variety of faucets, a frameless shower box, refined furniture and subtle bath accessories. The series was developed within a period of more than two years and is conceived for private and contract projects.

Laguna is all about combination and lightweight, it's about timeless beauty. High quality ceramic and pure, slim shapes meet numerous possibilities to blend. Faucets, accessories, furniture, shower and bathtub can be composed with various metal finishes or go with oak and walnut wood. While keeping its strong character, the collection includes three colour groups and a wide range of additional parts. Laguna gives room for different moods, looks and dimensions.