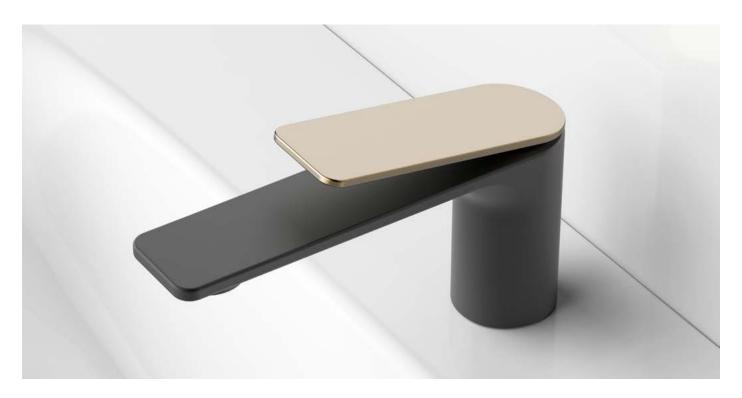

## Laguna / JAQUAR World

Design: Matteo Thun & Antonio Rodriguez

Laguna, the bathroom-collection designed by Matteo Thun, Antonio Rodriguez for JAQUAR includes a full range of sanitary, a variety of faucets, a frameless shower box, refined furniture and subtle bath accessories. The series was developed within a period of more than two years and is conceived for private and contract projects.

Laguna is all about combination and lightweight, it's about timeless beauty. High quality ceramic and pure, slim shapes meet numerous possibilities to blend. Faucets, accessories, furniture, shower and bathtub can be composed with various metal finishes or go with oak and walnut wood. While keeping its strong character, the collection includes three colour groups and a wide range of additional parts. Laguna gives room for different moods, looks and dimensions.