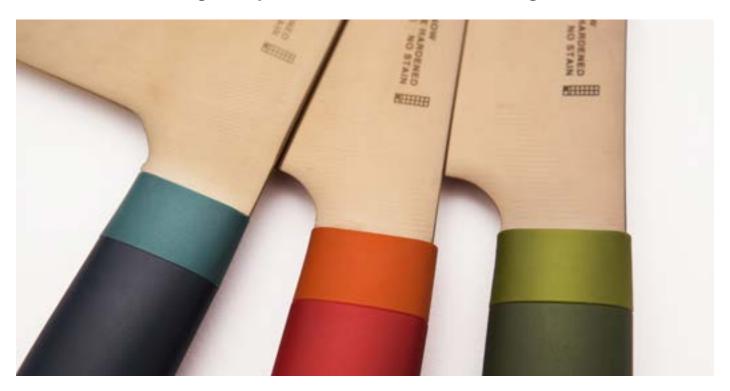

The blade of the NOW knives is made of brushed light copper - the knives are equipped with an ergonomic handle - available in light and dark shades, 'ton sur ton'. Granada red, blueberry blue and lime green cite the colors of nature and form the color groups of the collection. With its timeless shape, NOW is an aesthetic statement that simultaneously guarantees the expertise and functionality of ZWILLING products.