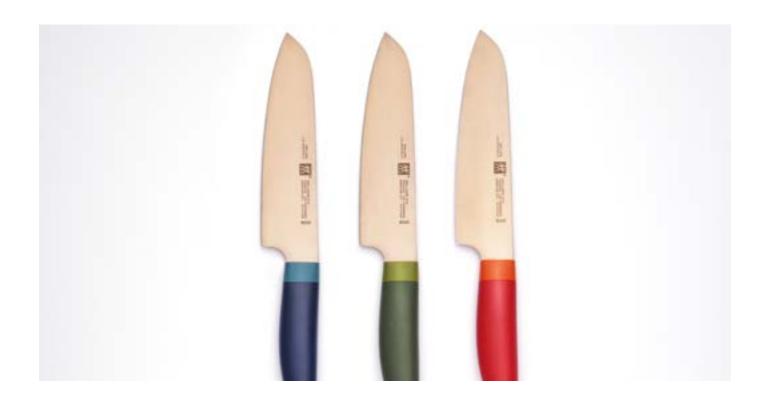

The blade of the NOW knives is made of brushed light copper - the knives are equipped with an ergonomic handle - available in light and dark shades, 'ton sur ton'. Granada red, blueberry blue and lime green cite the colors of nature and form the color groups of the collection. With its timeless shape, NOW is an aesthetic statement that simultaneously guarantees the expertise and functionality of ZWILLING products.