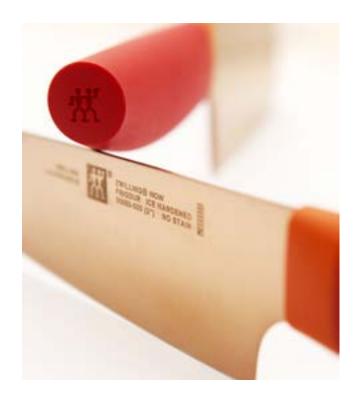

The blade of the NOW knives is made of brushed light copper - the knives are equipped with an ergonomic handle - available in light and dark shades, 'ton sur ton'. Granada red, blueberry blue and lime green cite the colors of nature and form the color groups of the collection. With its timeless shape, NOW is an aesthetic statement that simultaneously guarantees the expertise and functionality of ZWILLING products.