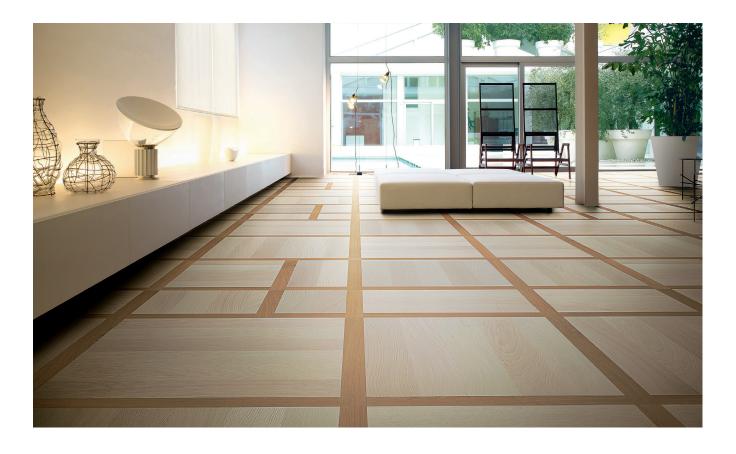

## LISTONE GIORDANO NATURAL GENIUS COLLECTION: REGOLA BY MATTEO THUN

"Inspired by nature and its beauty"

Which path leads to harmony? Inspiration instead of calculation. REGOLA is formal perfection inspired by abstract art. Transforming a tree into a purely geometric form requires creative imagination. Freed from all superfluous, an elegant rhythm of lines and backgrounds forms a well-balanced grid remains. It recalls the design language of New York in the early 1900s.